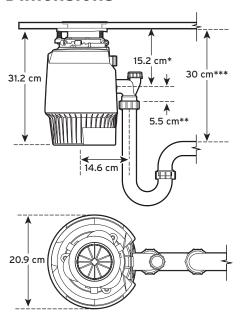

#### **Dimensions**

- \*Distance from bottom of sink to centre line of disposer outlet. Add 12.7 mm when stainless steel sinks are used.
- \*\*Length of tailpipe from centre line of disposer outlet to end of tailpipe.
- \*\*\*Distance between bottom of sink bowl to the waste pipe to be minimum of 30 cm.