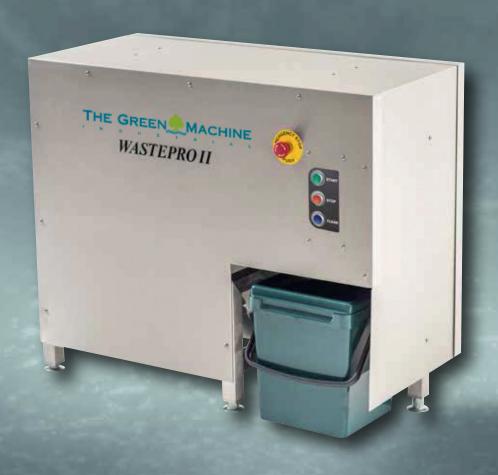

# WastePro II

Dewaterer

#### Model: WastePro II

Description: Food Waste Dewaterer

Part no: F78/020 Righthand discharge / F78/030 Lefthand discharge

Features:

Self Cleaning

Processing capacity of up to 700kg of food waste per hour.

Intelligent electronic sensor - Detects when bin is both in position and full.

- WastePro II from IMC removes excess liquid from macerated food waste through centrifugal action, reducing the volume of the waste by up to 80%.
- The grey water is dispensed direct to drain whilst the solid fraction is captured in a wheeled bin for subsequent onward processing.
- WastePro II can be connected to a suitable existing waste disposer in either stand alone or trough configuration.
- WastePro II is ideal in instances where food waste cannot be disposed of via mains drainage, either due to technical restrictions or legal regulations.
- The flexibility of WastePro II provides a cost effective system for almost all commercial and institutional kitchens.