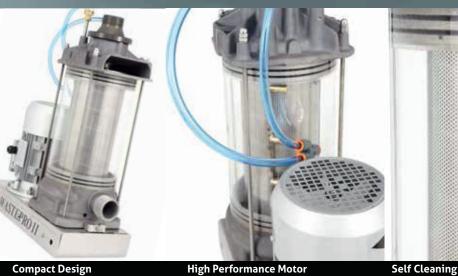

#### Model: WastePro II

Description: Food Waste Dewaterer

Part no: F78/020 Righthand discharge / F78/030 Lefthand discharge

Features:

Self Cleaning

Processing capacity of up to 700kg of food waste per hour.

Intelligent electronic sensor - Detects when bin is both in position and full.

- WastePro II from IMC removes excess liquid from macerated food waste through centrifugal action, reducing the volume of the waste by up to 80%.
- The grey water is dispensed direct to drain whilst the solid fraction is captured in a wheeled bin for subsequent onward processing.
- WastePro II can be connected to a suitable existing waste disposer in either stand alone or trough configuration.
- WastePro II is ideal in instances where food waste cannot be disposed of via mains drainage, either due to technical restrictions or legal regulations.
- The flexibility of WastePro II provides a cost effective system for almost all commercial and institutional kitchens.