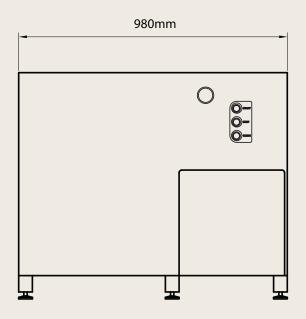

## **Specification**

|   | Model Wa                                           | steStation |
|---|----------------------------------------------------|------------|
| ı | Covers / kgs per hour                              | 1850/900   |
|   | Voltage                                            | 380-415    |
|   | kW / Phase                                         | 1.1 /3     |
|   | Water (litres per cleaning cycle) Soft /Hard water | 14         |
|   | Energy Cost (typical per day)                      | £0.17      |
|   | Measurements - WasteStation                        |            |
|   | Length (mm)                                        | 980mm      |
|   | Width (mm)                                         | 450mm      |
|   | Height (mm)                                        | 825mm      |
|   | Weight                                             | 84kg       |