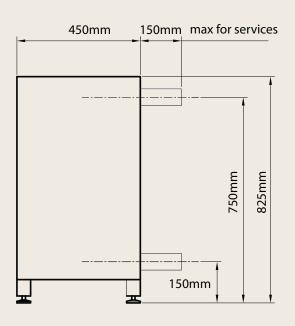

## **Specification**

|   | Model Wa                                           | steStation |
|---|----------------------------------------------------|------------|
| ı | Covers / kgs per hour                              | 1850/900   |
|   | Voltage                                            | 380-415    |
|   | kW / Phase                                         | 1.1 /3     |
|   | Water (litres per cleaning cycle) Soft /Hard water | 14         |
|   | Energy Cost (typical per day)                      | £0.17      |
|   | Measurements - WasteStation                        |            |
|   | Length (mm)                                        | 980mm      |
|   | Width (mm)                                         | 450mm      |
|   | Height (mm)                                        | 825mm      |
|   | Weight                                             | 84kg       |

| Connections                                 |       |
|---------------------------------------------|-------|
| To drainage (mm)                            | 54    |
| No. of feet                                 | 5     |
| Electrical supply & Operation               |       |
| Voltage range: Worldwide voltage on request |       |
| Phase (4 wire) supply                       | 3     |
| Frequency (Hz)                              | 50/60 |
| Amps (max)                                  | 7     |
| Supply Amps (suggested)                     | 16A   |
| Decibel (dB) during operation               | 60dB  |