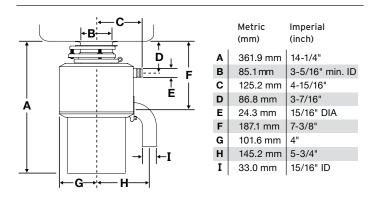

**NOTE:** Plumb 38.1 mm (1-1/2") waste line to prevent standing water in disposer motor housing.

\*The LC-50 model is designed specifically for light duty foodservice use only. Use of this disposer in heavy duty commercial environments may void your warranty. If you are unsure of a potential application, call InSinkErator on +44 1923 297885.