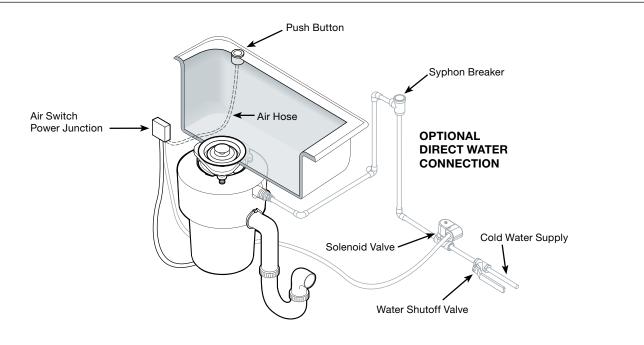

## INSTALLATION WITH REMOTE AIR SWITCH AND OPTIONAL DIRECT WATER CONNECTION

**PLEASE NOTE:** The Air Switch and socket need to be purchased seperately. For the wall mounting option a 20A ground connection is needed.

AIR SWITCH PRODUCT CODE: 75363 (EUROPE)