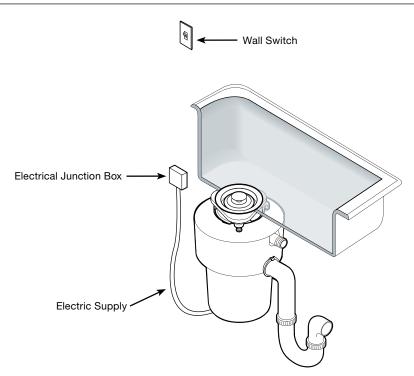

|     |
|         | NOM                                                              | ANCE SOULAUT                      | The second statement of second statement to the second statement s | KCI |

A complete collection of our product drawings is available for download at the **InSinkErator Revit/CAD** Library, which can be found at www.insinkerator.com/foodservice. Product information is also accessible on **The KCL CADalog**. More information is available from KCL at www.kclcad.com.

InSinkErator is a division of Emerson Electric Co. The Emerson logo is a trademark and service mark of Emerson Electric Co.



## PRODUCT SPEC SHEET

Light Duty Model LC-50



### INSTALLATION WITH WALL SWITCH



## INSTALLATION WITH REMOTE AIR SWITCH AND OPTIONAL DIRECT WATER CONNECTION



**PLEASE NOTE:** The Air Switch and socket need to be purchased seperately. For the wall mounting option a 20A ground connection is needed.



AIR SWITCH PRODUCT CODE: 75363 (EUROPE)